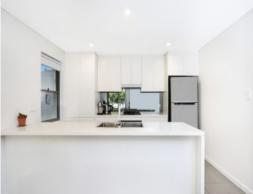

- Two good size bedrooms, both with built-in wardrobes and balcony access
- Ensuite to the master bedroom
- Modern kitchen with stainless steel appliances
- Open plan living and dining areas
- Generous study and internal laundry