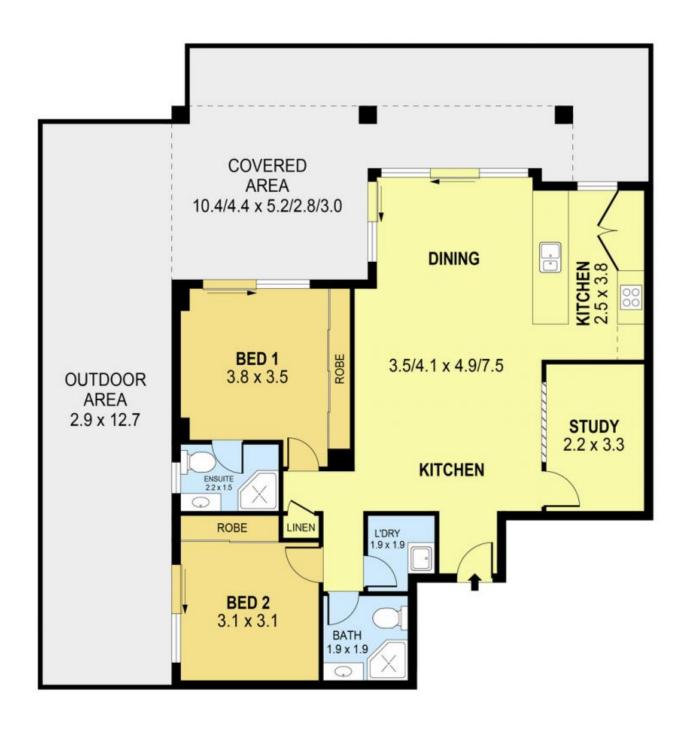

## Light-filled Apartment in Premier Lifestyle Location

This two bedroom executive apartment with large study is situated in the heart of Wollongong CBD with public transport, restaurants, Wollongong Hospital and more within close reach. The apartment offers an abundance of space, style and comfort and is perfectly positioned on the ground floor offering total convenience with effortless indoor/outdoor entertaining. Ideal for the first home buyer, professional or investor.

- Two good size bedrooms, both with built-in wardrobes and balcony access
- Ensuite to the master bedroom
- Modern kitchen with stainless steel appliances
- Open plan living and dining areas
- Generous study and internal laundry