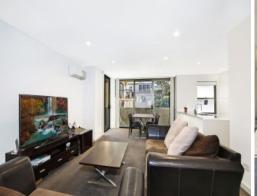

- Two good size bedrooms, both with built-in wardrobes and balcony access
- Ensuite to the master bedroom
- Modern kitchen with stainless steel appliances
- Open plan living and dining areas
- Generous study and internal laundry