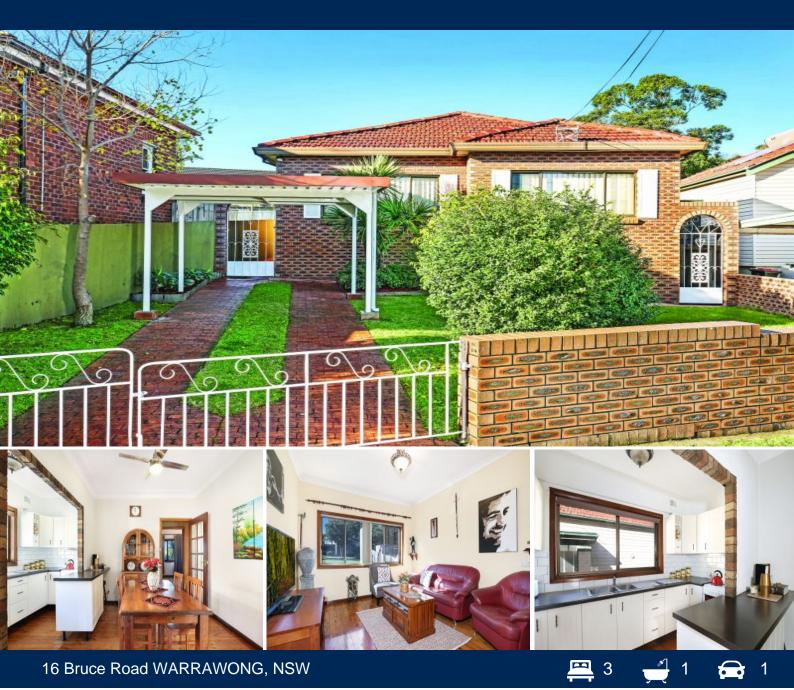

## Lifestyle of Ease & Convenience

Situated on an approximate 530m2 block with a near level backyard, this well presented home features three generous sized bedrooms with polished timber floors throughout. The beautiful kitchen adjoins the dining room and provides access to the outdoor area and low-maintenance yard. Showcasing a tremendous opportunity for investors or first home buyers, and only moments from all amenities including Warrawong Plaza, local schools, beaches and public transport.

Other features include:

- Three generous sized bedrooms
- High ceilings and separate living area
- Neat kitchen with adjoining dining
- Internal laundry with a second toilet
- Side access to the front entrance