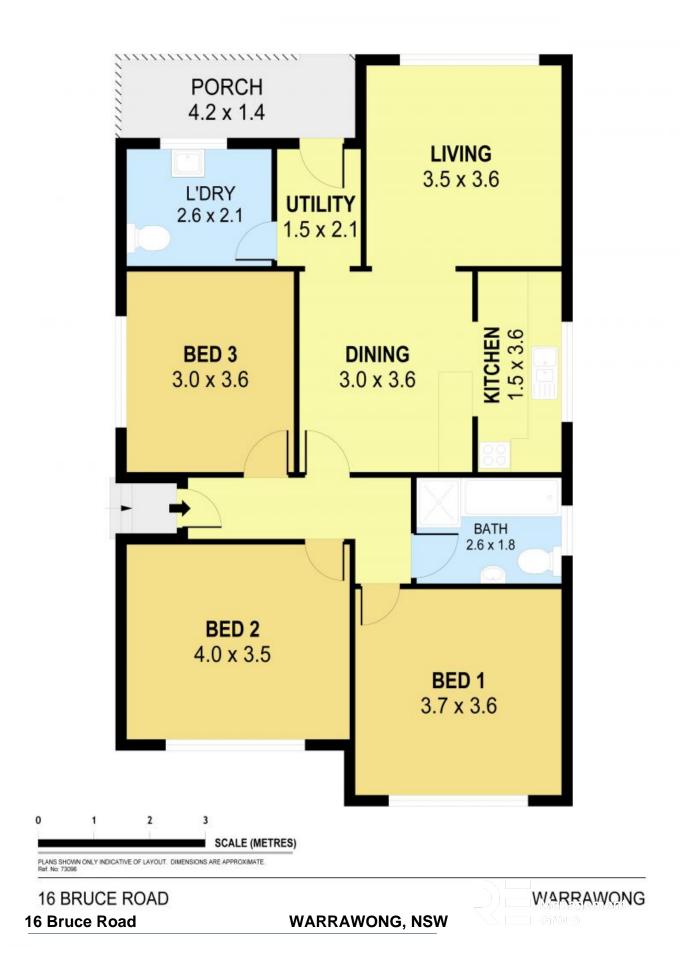

## Lifestyle of Ease & Convenience

Situated on an approximate 530m2 block with a near level backyard, this well presented home features three generous sized bedrooms with polished timber floors throughout. The beautiful kitchen adjoins the dining room and provides access to the outdoor area and low-maintenance yard. Showcasing a tremendous opportunity for investors or first home buyers, and only moments from all amenities including Warrawong Plaza, local schools, beaches and public transport.

Other features include:

- Three generous sized bedrooms
- High ceilings and separate living area
- Neat kitchen with adjoining dining
- Internal laundry with a second toilet
- Side access to the front entrance