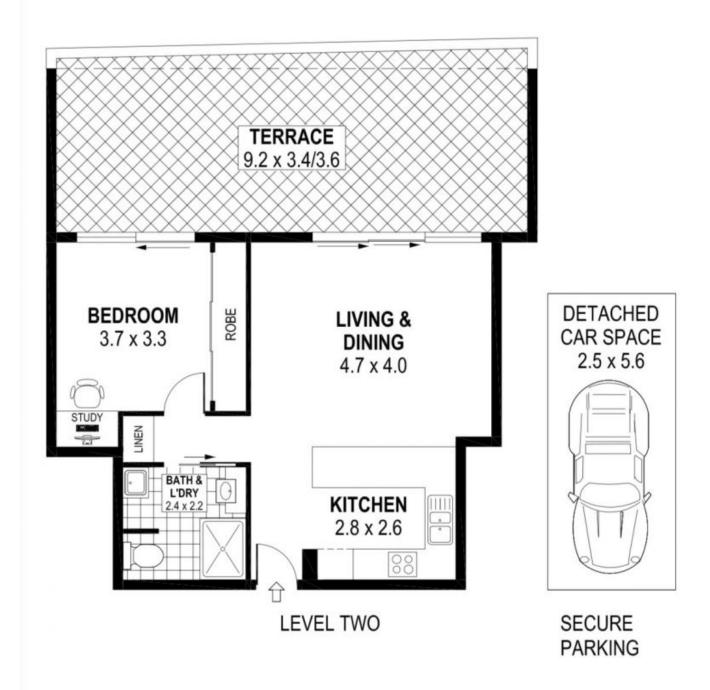

## WOLLONGONG

INTERNAL FLOOR AREA APPROX: 50m <sup>2</sup> TOTAL FLOOR AREA APPROX: 101m <sup>2</sup>

Disclaimer: Design Junkies Graphic imagery whilst preparing this document for the use by The Real Estate Products Group Pty Ltd clients used our best endeavours to ensure that the information contained in this document is true and accurate, but accept no responsibility and disclaim all liability in respect of any errors, ornissions, inaccuracies or mis-statments contained in this document. Prospective purchasers should make the quiet the information contained in this document.