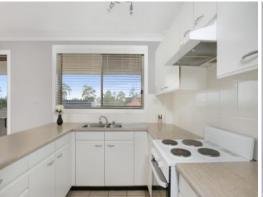

Featuring a versatile floor plan with an open plan lounge and dining space, this unit is sure to be a popular choice.

- Recently painted with floating timber flooring throughout
- Fantastic convenience to local shops and transport
- Naturally light filled with an east/west aspect
- Bright lounge/dining areas extending onto generous east facing balcony
- Spacious family sized kitchen with ample storage