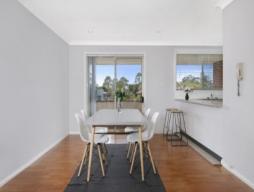

Featuring a versatile floor plan with an open plan lounge and dining space, this unit is sure to be a popular choice.

- Recently painted with floating timber flooring throughout
- Fantastic convenience to local shops and transport
- Naturally light filled with an east/west aspect
- Bright lounge/dining areas extending onto generous east facing balcony
- Spacious family sized kitchen with ample storage