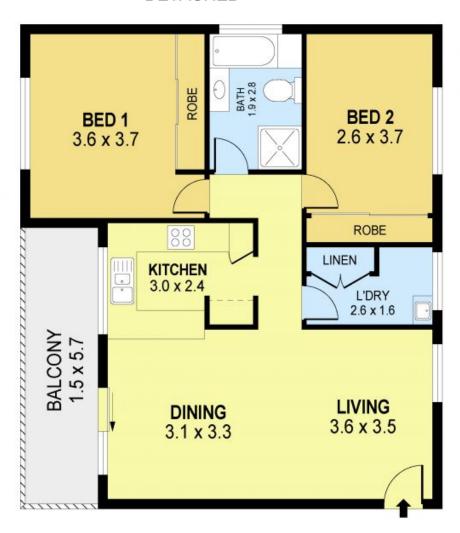

Featuring a versatile floor plan with an open plan lounge and dining space, this unit is sure to be a popular choice.

- Recently painted with floating timber flooring throughout
- Fantastic convenience to local shops and transport
- Naturally light filled with an east/west aspect
- Bright lounge/dining areas extending onto generous east facing balcony
- Spacious family sized kitchen with ample storage

## **DETACHED**

UNIT 8, 24-26 DAISY STREET 8/24-26 Daisy Street