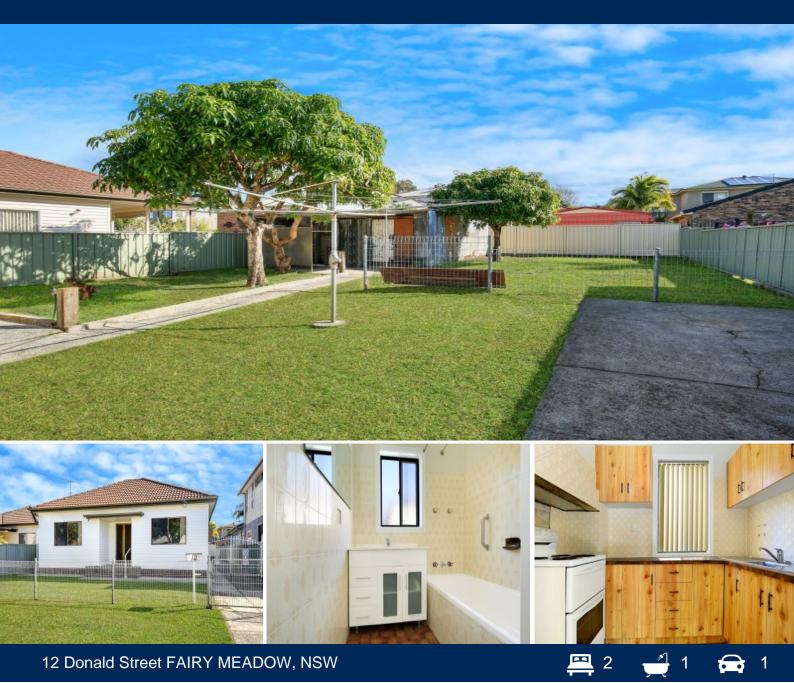

## Moments to Fairy Meadow Beach

This two-three bedroom home is situated in a great location within an easy walk to the beach, bike track free shuttle bus and Fairy Meadow train station. Recently repainted throughout, this property features open plan kitchen and living area, a sunny rear yard, and off street parking for two cars.

- Great location with an easy walk to beach, bike track and public transport

- Off street parking for two cars
- Internal laundry with separate toilet

- Within minutes of Fairy Meadow retail precinct, UOW Innovation

- Campus and Wollongong CBD
- Outside pets on application

Contact the Property Management Team on 02 4285 5555 for more information.

Property Management 0438 855 555 Department