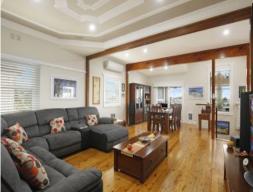

- \* Polished timber floors and classic ornate ceilings
- \* Three generous bedrooms with BIW's to all and study access from two
- \* Sleek modern kitchen
- \* Plenty of storage in the garage and under the house
- \* Secure undercover car spaces for three vehicles
- \* Manicured gardens with rain water tanks
- \* 4kw, 16 Panel Solar System
- \* Within walking distance to Wollongong hospital, CBD, schools and public transport