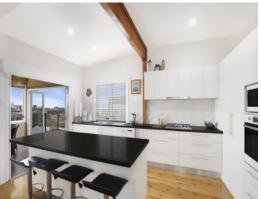

- \* Polished timber floors and classic ornate ceilings
- \* Three generous bedrooms with BIW's to all and study access from two
- \* Sleek modern kitchen
- \* Plenty of storage in the garage and under the house
- \* Secure undercover car spaces for three vehicles
- \* Manicured gardens with rain water tanks
- \* 4kw, 16 Panel Solar System
- \* Within walking distance to Wollongong hospital, CBD, schools and public transport