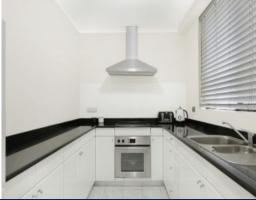

Easy to love and effortless to maintain with floating vinyl floorboards, built-in robes & balconies. It displays a highly functional layout with an open-plan living area.

- -Updated kitchen with electric appliances
- -Internal laundry with plenty of storage
- -Single underground parking space
- -Balconies off the lounge room & main bedroom
- -Freshly painted throughout