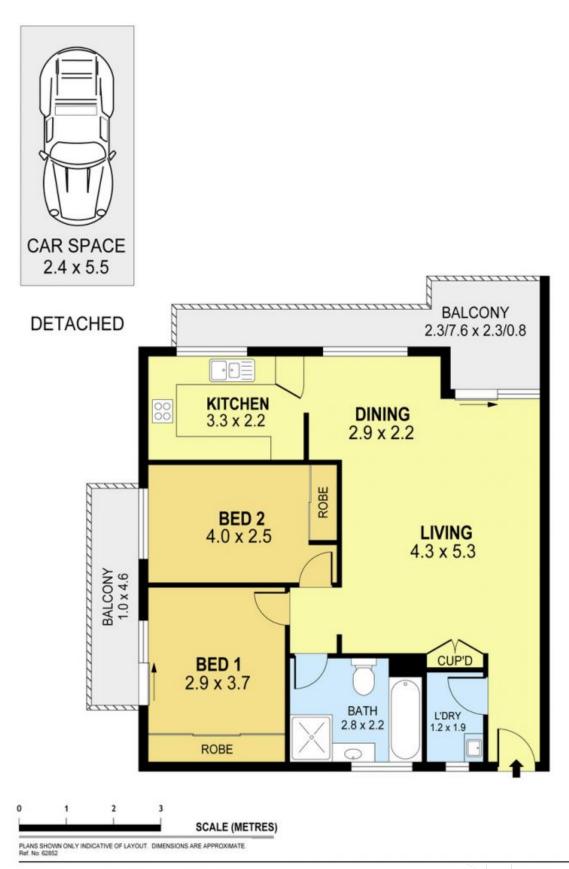

Easy to love and effortless to maintain with floating vinyl floorboards, built-in robes & balconies. It displays a highly functional layout with an open-plan living area.

- -Updated kitchen with electric appliances
- -Internal laundry with plenty of storage
- -Single underground parking space
- -Balconies off the lounge room & main bedroom
- -Freshly painted throughout