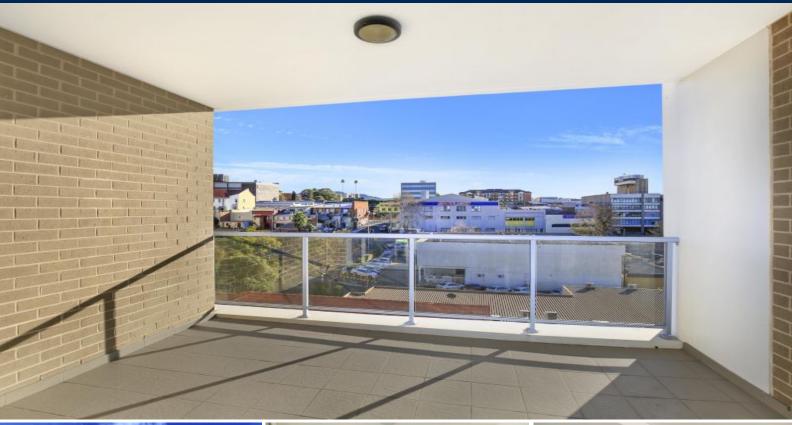

## Inner City Apartment

This furnished inner city apartment in the heart of Wollongong CBD is only moments to trendy cafe's , restaurants, shopping, entertainment and public transport including train station and free bus route.

## Features include:

- Oversized windows and glass doors
- Quality kitchen boasts stainless appliances, breakfast bar
- Sunlit master bedroom with ensuite
- Full bathroom, large built-in wardrobes, internal laundry
- High ceilings and superb light access throughout
- Intercom entry, external gas outlet, secure single parking
- Semi furnished