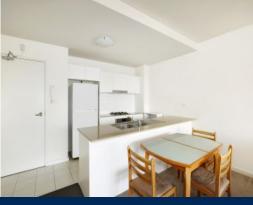

## Features include:

- Oversized windows and glass doors
- Quality kitchen boasts stainless appliances, breakfast bar
- Sunlit master bedroom with ensuite
- Full bathroom, large built-in wardrobes, internal laundry
- High ceilings and superb light access throughout
- Intercom entry, external gas outlet, secure single parking
- Semi furnished