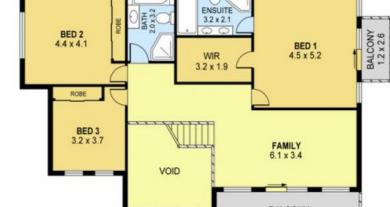

s
- Sleek bathrooms fitted with tub and shower; built-ins throughout

Danny 0424 163 173 (LREA)

Mojanovski

## 6 OCEAN THEW HEW CARADE MOUNT OUSLEY, NSW

## MOUNT OUSLEY

STUDY / BED 6 3.0 x 3.0

DINING 4.3 x 3.3

LIVING 4.3 x 4.8

PORCH 6.2 x 1.9

GROUND LEVEL

| SCALE (METRES)                                                                       | INT<br>EXT<br>GARAGE | :261m <sup>2</sup><br>: 28m <sup>2</sup><br>: 51m <sup>2</sup> |
|--------------------------------------------------------------------------------------|----------------------|----------------------------------------------------------------|
| PLANS SHOWN ONLY INDICATIVE OF LAYOUT. DIMENSIONS ARE APPROXIMATE.<br>Ref. No: 61160 | WOP"SHOP 'STORAGE    | : 11m <sup>2</sup>                                             |







()

BALCONY 6.1 x 2.0