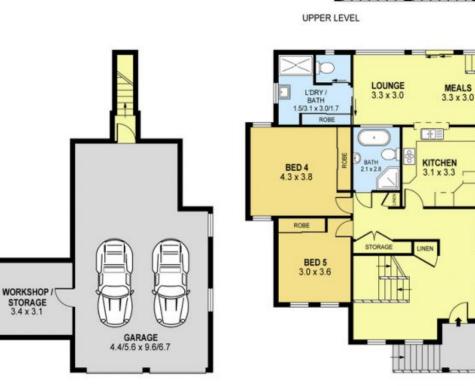

## MOUNT OUSLEY

STUDY / BED 6 3.0 x 3.0

DINING 4.3 x 3.3

LIVING 4.3 x 4.8

PORCH 6.2 x 1.9

GROUND LEVEL

| SCALE (METRES)                                                                       | INT<br>EXT<br>GARAGE | :261m <sup>2</sup><br>: 28m <sup>2</sup><br>: 51m <sup>2</sup> |
|--------------------------------------------------------------------------------------|----------------------|----------------------------------------------------------------|
| PLANS SHOWN ONLY INDICATIVE OF LAYOUT. DIMENSIONS ARE APPROXIMATE.<br>Ref. No: 61160 | WOP"SHOP 'STORAGE    | : 11m <sup>2</sup>                                             |