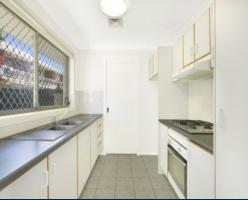

- Built-in robes and ceiling fans to both bedrooms, and main with a balcony
- Good sized renovated bathroom with separate toilet
- Open plan living and dining area that spans onto a timber deck and grassed courtyard
- Internal laundry with second toilet
- Single remote controlled garage
- Set in a small well maintained boutique complex