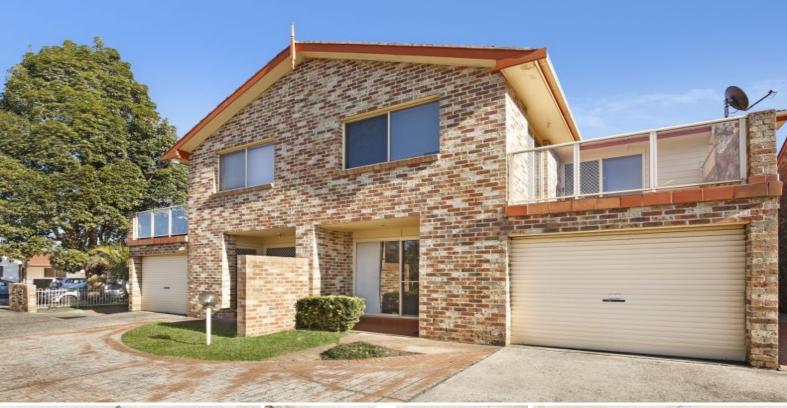

## 2/58 Elliotts Road FAIRY MEADOW, NSW

## Ideally Located

This well presented two bedroom townhouse is ideally positioned in one of Fairy Meadow's most convenient locations. Within walking distance to Fairy Meadow Beach, shops, cafes, and public transport, this townhouse features:

- Built-in robes and ceiling fans to both bedrooms, and main with a balcony
- Good sized renovated bathroom with separate toilet
- Open plan living and dining area that spans onto a timber deck and grassed courtyard
- Internal laundry with second toilet
- Single remote controlled garage
- Set in a small well maintained boutique complex