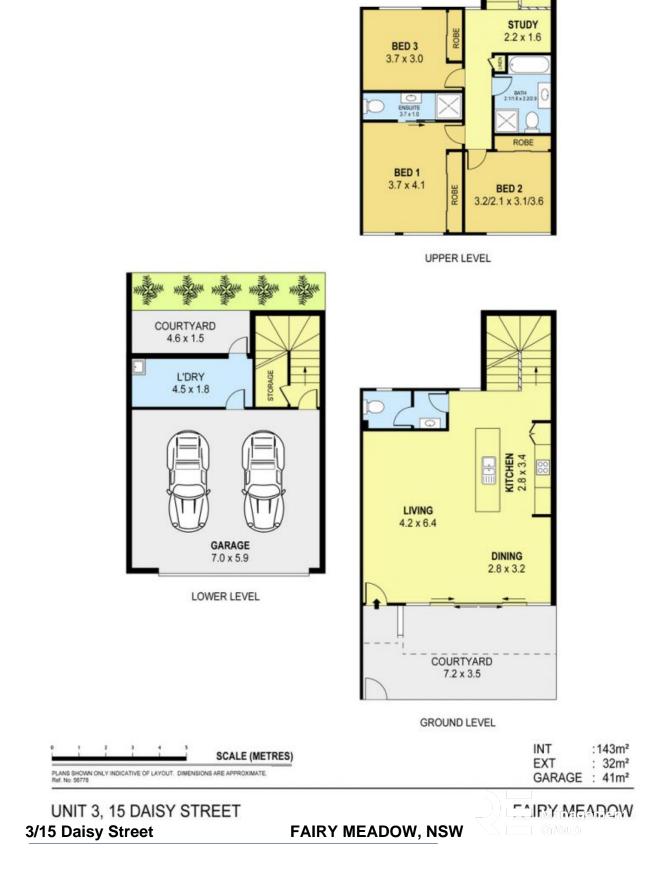

- Master built tri level home showcasing high end finishes
- Located near main arterial highways to Sydney and South Coast
- Practical layout perfectly caters to young families or investors
- Living and dining areas interact seamlessly with the outdoors
- Flows to terraces and landscaped garden with escarpment views
- Caesar Stone gas kitchen plus quality stainless steel appliances
- Three spacious bedrooms with built-ins, main with en suite
- Double remote garage plus ample storage located in a secure building