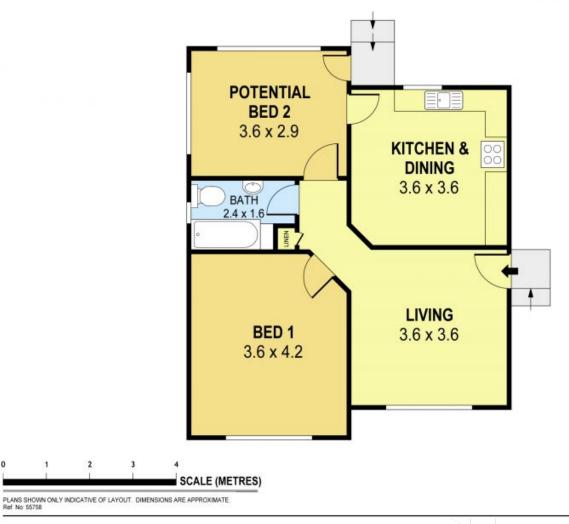

## Neat Cottage With Room To Expand

Retaining its character and tradition, this original cottage offers a convenient lifestyle and development potential n this 677sqm block

- Original ornate cornicing throughout
- Resides on a large 677sqm level block with development potential (STCA)
- Double sized master bedroom with potential for second with minimal changes
- Five minutes to pristine beaches, trendy cafes and local schools
- Easy access to Sydney and the South Coast via main highways
- Detached single garage