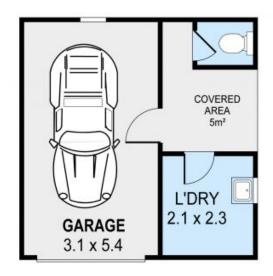

## Neat Cottage With Room To Expand

Retaining its character and tradition, this original cottage offers a convenient lifestyle and development potential n this 677sqm block

- Original ornate cornicing throughout
- Resides on a large 677sqm level block with development potential (STCA)
- Double sized master bedroom with potential for second with minimal changes
- Five minutes to pristine beaches, trendy cafes and local schools
- Easy access to Sydney and the South Coast via main highways
- Detached single garage