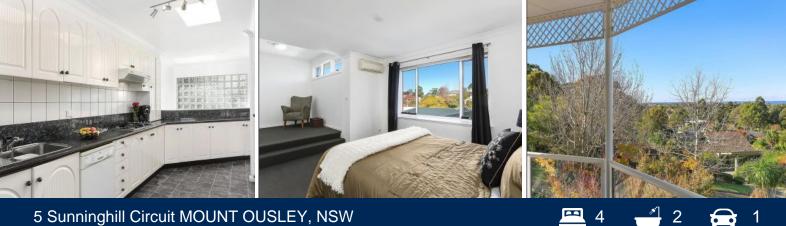

## All Inclusive Executive Lifestyle

The upper level of this beautiful four bedroom house presents a layout of grand proportions and elegance with an expansive lounge and dining room opening out on to the wraparound balcony, displaying idyllic ocean views. Main features include:

- Modern gas kitchen with stone island bench tops
- Four bedrooms plus study
- Renovated bathrooms with floor-to-ceiling tiles
- Skylights, polished parquetry flooring
- Air conditioning
- Single garage with internal access
- Only minutes to the CBD, the beach and access to the freeway
- Water usage and electricity is all included in the rent