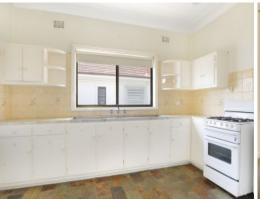

- Living room with air conditioning
- Original kitchen and adjoining dining
- Three bedrooms
- Spacious laundry with second bathroom
- Light filled sunroom overlooking the large rear yard
- Large double garage at the rear