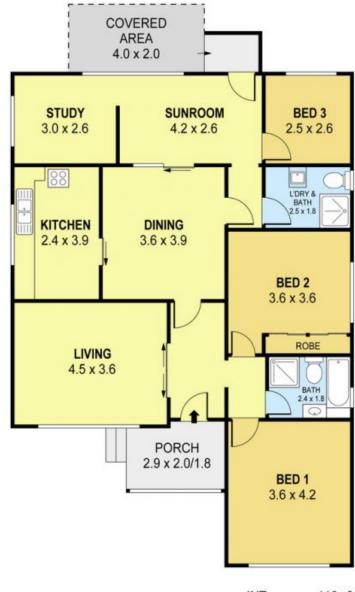

- Living room with air conditioning
- Original kitchen and adjoining dining
- Three bedrooms
- Spacious laundry with second bathroom
- Light filled sunroom overlooking the large rear yard
- Large double garage at the rear

**Danny** 

Mojanovski

0424 163 173 (LREA)

**DETACHED** 

PLANS SHOWN ONLY INDICATIVE OF LAYOUT. DIMENSIONS ARE APPROXIMATE.

Ref. No: 55905

INT : 116m<sup>2</sup> EXT : 16m<sup>2</sup> GARAGE : 57m<sup>2</sup>