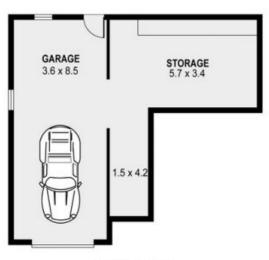

- Potential for a 5-6 townhouse development site STCA
- Four bedrooms with plenty of storage
- Polished timber floors throughout and fresh paint
- New timber kitchen with stainless steel appliances
- Pool room plus a large lock up garage with ample storage
- Large rear deck with Cafe Style outdoor decking blinds
- Large lock up shed with Carport and three phase power
- Generous under house storage off garage

Diana Mojanovski

Danny

Mojanovski

0424 163 173 **(LREA)** 

**GROUND LEVEL** 

LOWER LEVEL