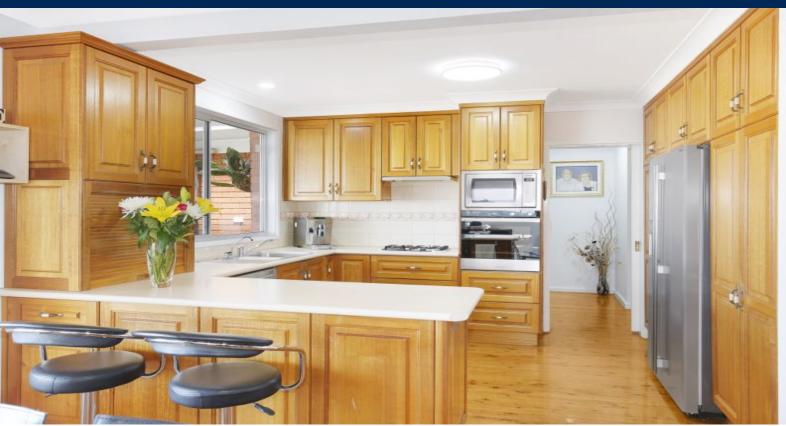

- Potential for a 5-6 townhouse development site STCA
- Four bedrooms with plenty of storage
- Polished timber floors throughout and fresh paint
- New timber kitchen with stainless steel appliances
- Pool room plus a large lock up garage with ample storage
- Large rear deck with Cafe Style outdoor decking blinds
- Large lock up shed with Carport and three phase power
- Generous under house storage off garage