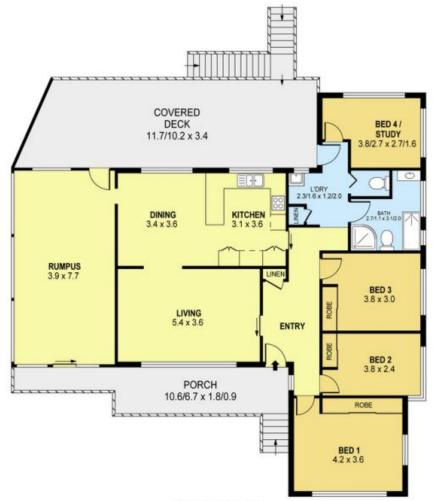

## Develop or Enjoy the Views!

Sweeping water and escarpment views compliment this spacious four bedroom home. A potential development site residing on a 1271m2 near level block with a 20m frontage. This property is a rare offering and won't last!

- Potential for a 5-6 townhouse development site STCA
- Four bedrooms with plenty of storage
- Polished timber floors throughout and fresh paint
- New timber kitchen with stainless steel appliances
- Pool room plus a large lock up garage with ample storage
- Large rear deck with Cafe Style outdoor decking blinds
- Large lock up shed with Carport and three phase power
- Generous under house storage off garage

Diana Mojanovski

Danny

Mojanovski

0424 163 173 **(LREA)** 

**GROUND LEVEL** 

LOWER LEVEL