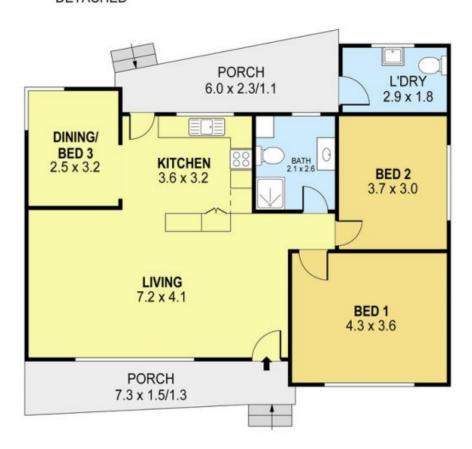

- Set on a 569sqm block
- Combined open plan living and dining area
- Good sized bedrooms and bathroom
- Single lock up garage plus plenty of parking
- Great opportunity for the first home buyer and investors
- Close to great schools, local parks and trendy cafes
- Easy access to Sydney and the South Coast