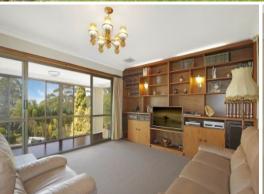

## Renovators Delight!

Ideal for the first home buyer or home renovator, this corner block residence incorporates ocean and escarpment views combined with light and space.

- Set on a 702sqm block
- Premium North-East facing orient for maximum sunlight
- Brick and tile construction plus lush landscaped gardens
- Vast expanses of glass reveal ocean and escarpment views
- Generous bedrooms with built-ins and bathroom with spa
- Downstairs bedroom/rumpus with oversized garage, carport and storage
- Great additions like a timber/stone kitchen and air conditioning
- Easy access to Sydney and Western districts via Mount Ousley
- Just a short drive to fantastic beaches and Wollongong CBD
- Minutes to trendy cafes, pubs, clubs, parks and local schools