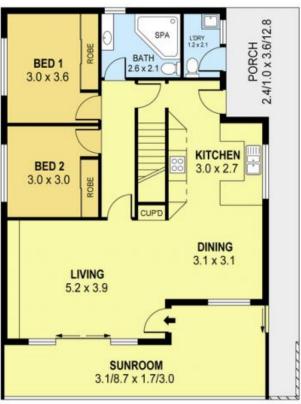

Diana Mojanovski

Danny

Mojanovski

0424 163 173 **(LREA)** 

**GROUND LEVEL** 

LOWER LEVEL

0 1 2 3 4 5
SCALE (METRES)
PLANS SHOWN ONLY INDICATIVE OF LAYOUT. DIMENSIONS ARE APPROXIMATE.
Ref. No. 54974

INT :136m² EXT : 18m² GARAGE : 28m² CARPORT : 20m² WORKSHOP : 11m² CELLAR & STORAGE : 9m²

176 BROKERS ROAD

CARPORT 3.9 x 5.0

176 Brokers Road

**MOUNT PLEASANT, NSW** 

ACLINT PLEASANT