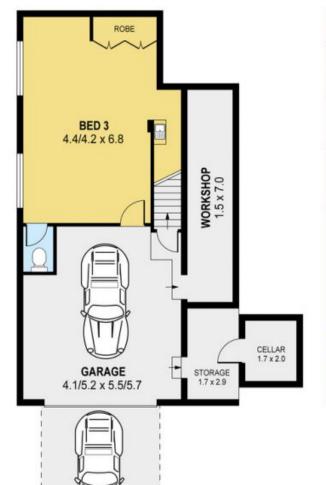

Diana Mojanovski

Danny

Mojanovski

0424 163 173 **(LREA)** 

**GROUND LEVEL** 

LOWER LEVEL

0 1 2 3 4 5
SCALE (METRES)
PLANS SHOWN ONLY INDICATIVE OF LAYOUT. DIMENSIONS ARE APPROXIMATE.
Ref. No. 54974

INT :136m² EXT : 18m² GARAGE : 28m² CARPORT : 20m² WORKSHOP : 11m² CELLAR & STORAGE : 9m²

176 BROKERS ROAD

CARPORT 3.9 x 5.0

176 Brokers Road

**MOUNT PLEASANT, NSW** 

ACLINT PLEASANT