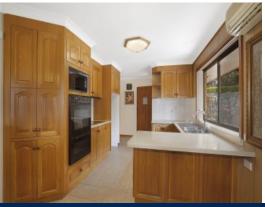

## Renovators Delight!

Ideal for the first home buyer or home renovator, this corner block residence incorporates ocean and escarpment views combined with light and space.

- Set on a 702sqm block
- Premium North-East facing orient for maximum sunlight
- Brick and tile construction plus lush landscaped gardens
- Vast expanses of glass reveal ocean and escarpment views
- Generous bedrooms with built-ins and bathroom with spa
- Downstairs bedroom/rumpus with oversized garage, carport and storage
- Great additions like a timber/stone kitchen and air conditioning
- Easy access to Sydney and Western districts via Mount Ousley
- Just a short drive to fantastic beaches and Wollongong CBD
- Minutes to trendy cafes, pubs, clubs, parks and local schools