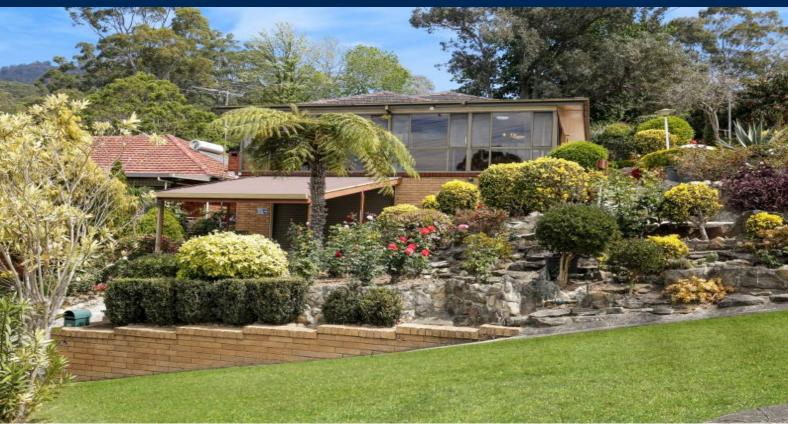

## Renovators Delight!

Ideal for the first home buyer or home renovator, this corner block residence incorporates ocean and escarpment views combined with light and space.

- Set on a 702sqm block
- Premium North-East facing orient for maximum sunlight
- Brick and tile construction plus lush landscaped gardens
- Vast expanses of glass reveal ocean and escarpment views
- Generous bedrooms with built-ins and bathroom with spa
- Downstairs bedroom/rumpus with oversized garage, carport and storage
- Great additions like a timber/stone kitchen and air conditioning
- Easy access to Sydney and Western districts via Mount Ousley
- Just a short drive to fantastic beaches and Wollongong CBD
- Minutes to trendy cafes, pubs, clubs, parks and local schools