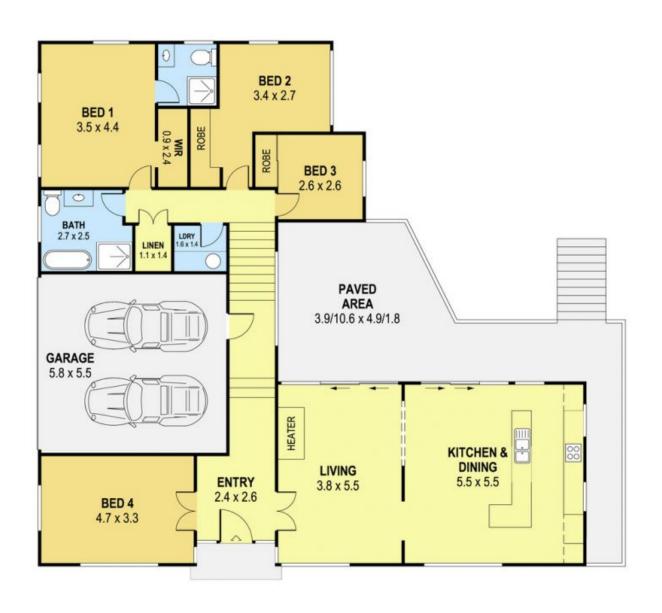

## **Understated Elegance**

This beautifully appointed family home is located in one of the Illawarra's most desirable streets in Mount Pleasant. With quiet lush surrounds, this newly renovated property offers room for the family over dual levels. Featuring high raked ceilings, large picture windows, Tallowwood timber floors, and an open plan gourmet kitchen. The sun drenched living and dining area flows out to an entertainer's balcony with a North facing rear yard.

- Air conditioning
- Bosch dishwasher, double oven and induction cook top
- Master bedroom with walk in wardrobe and ensuite
- Immaculate fully tiled bathroom with free standing bath
- Laundry
- Generous linen cupboard