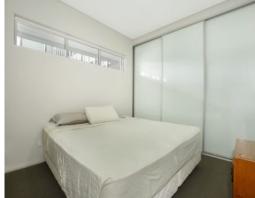

- Combined living and dining areas that flow out to a terrace with ocean views  $% \left( 1\right) =\left( 1\right) \left( 1\right) \left($
- Modern kitchen with stone bench tops and stainless steel appliances
- Large bedroom with built in wardrobe
- Sleek modern bathroom and internal laundry
- Secure car parking