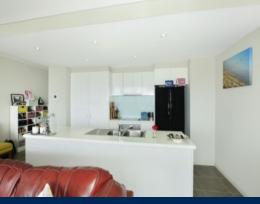

- Combined living and dining areas that flow out to a terrace with ocean views  $% \left( 1\right) =\left( 1\right) \left( 1\right) \left($
- Modern kitchen with stone bench tops and stainless steel appliances
- Large bedroom with built in wardrobe
- Sleek modern bathroom and internal laundry
- Secure car parking