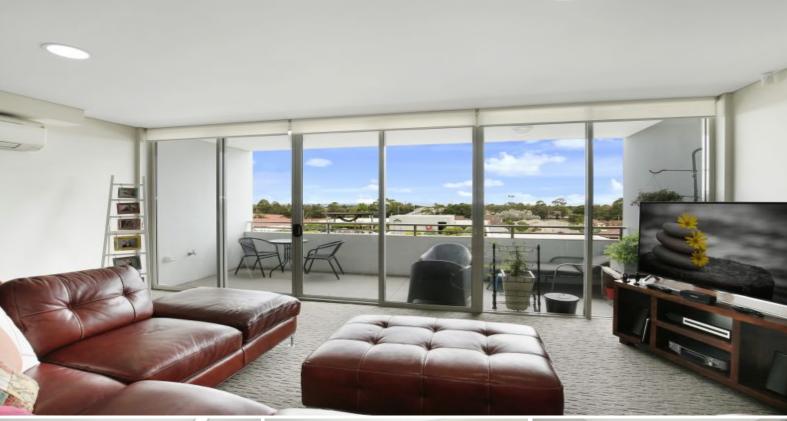

- Combined living and dining areas that flow out to a terrace with ocean views  $% \left( 1\right) =\left( 1\right) \left( 1\right) \left($
- Modern kitchen with stone bench tops and stainless steel appliances
- Large bedroom with built in wardrobe
- Sleek modern bathroom and internal laundry
- Secure car parking