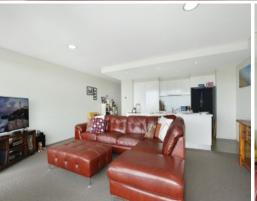

- Combined living and dining areas that flow out to a terrace with ocean views  $% \left( 1\right) =\left( 1\right) \left( 1\right) \left($
- Modern kitchen with stone bench tops and stainless steel appliances
- Large bedroom with built in wardrobe
- Sleek modern bathroom and internal laundry
- Secure car parking