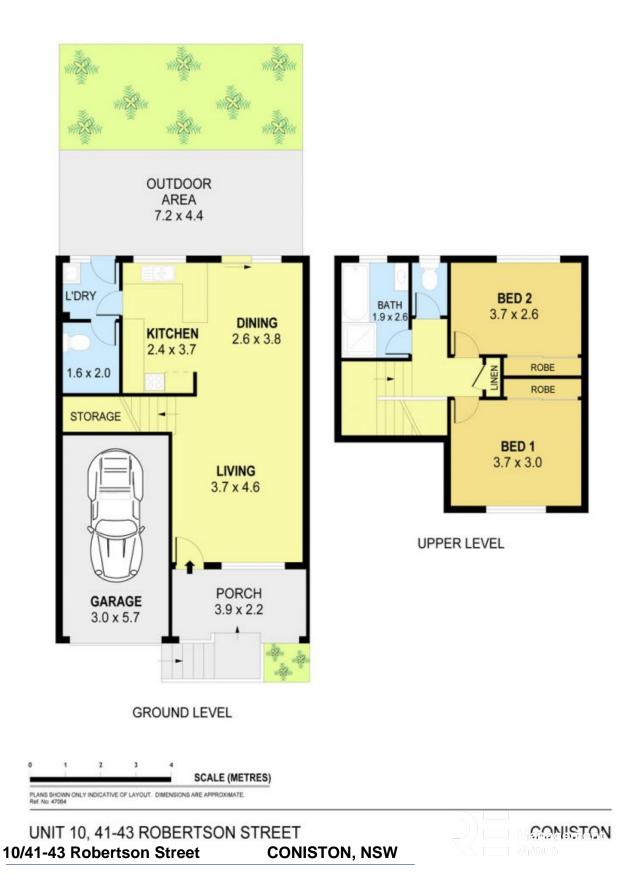

## 10/41-43 Robertson Street CONISTON, NSW

## Lifestyle and Location

This immaculate townhouse is ideally located within a quiet leafy street, minutes to Wollongong's retail precinct, schools, and public transport. Offering an open plan living and dining area, a neat and tidy kitchen, internal laundry, single garage and a private sunlit courtyard. Upstairs you'll find two bedrooms with BIW's, bathroom with a separate toilet and a linen cupboard. Perfect for those seeking a low maintenance lifestyle with convenience at your fingertips.