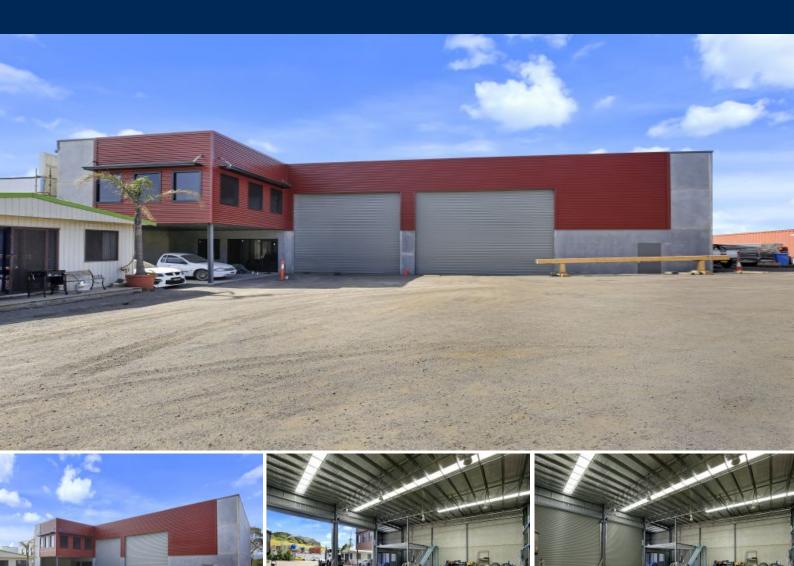

## 42 Industrial Road UNANDERRA, NSW

## BRAND NEW INDUSTRIAL WAREHOUSE

A fantastic opportunity presented for the astute investor or owner occupier to secure this brand new high clearance industrial warehouse/office plus mezzanine.

Conveniently located in close proximity of Blue Scope Steel, Port Kembla Harbour, and within Unanderra Industrial Estate.

- \* Zoned IN3 Heavy Industrial with a total land area of 1,581 sqm
- $^{\star}$  Total warehouse area including office, carport and mezzanine approx 712  $\mbox{sqm}$
- \* 9 on site parking spaces and excellent truck access Contact Danny on 0424 163 173 for further information