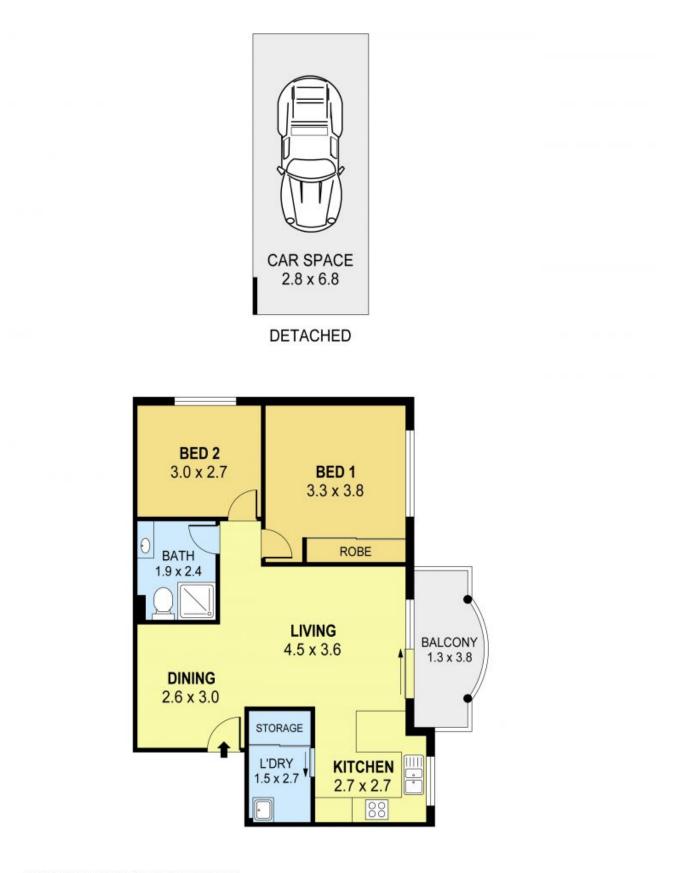

- Natural light graces the open plan living and dining area
- Security gate entry into the private four building complex
- Covered balcony off the living area offering alfresco dining
- Generously sized kitchen with breakfast bar and ample storage
- Two spacious bedrooms main with built-in wardrobes
- Well appointed modern bathroom plus an internal laundry
- Ready to move into with scope to add further value later
- Easy access to a secure car space situated under the complex

Council Rates: \$1,205.00/year (approx) Water Rates: \$712.00/year (approx) Strata Rates: \$2,540.00/year (approx)

Diana Mojanovski Danny

0424 163 173 (LREA)

Mojanovski

PLANS SHOWN ONLY INDICATIVE OF LAYOUT. DIMENSIONS ARE APPROXIMATE. Ref. No: 44096