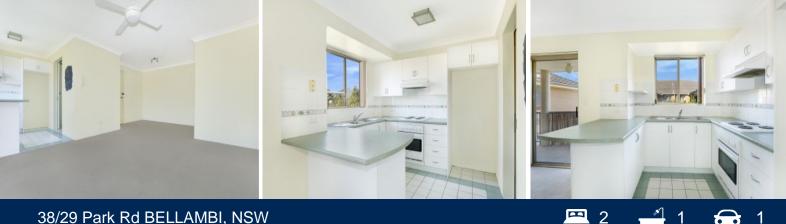

## 38/29 Park Rd BELLAMBI, NSW

- Natural light graces the open plan living and dining area
- Security gate entry into the private four building complex
- Covered balcony off the living area offering alfresco dining
- Generously sized kitchen with breakfast bar and ample storage
- Two spacious bedrooms main with built-in wardrobes
- Well appointed modern bathroom plus an internal laundry
- Ready to move into with scope to add further value later
- Easy access to a secure car space situated under the complex