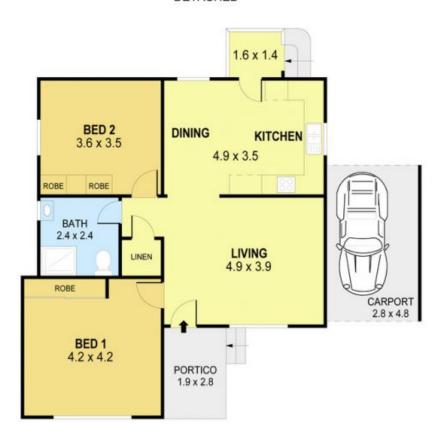

## Lifestyle and Location

Perfectly positioned, a short walk to the beach and at your doorstep are all the amenities of Fairy Meadow! Cafes, restaurants, medical centre, shops, schools and beaches. University of Wollongong and transport such as free shuttle bus & train station are also nearby. This two bedroom single level residence with studio/workshop is the perfect first home loaded with possibilities, or a great opportunity for an investor in this sought after area. Features built in wardrobes, modern kitchen, timber floors and renovated bathroom.