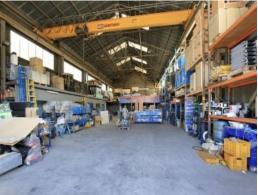

- \* 5 year lease with a 5 year option (Commenced 1st July 2016)
- \* Rental Return \$88,000 plus GST p.a
- \* Council and water rates paid by tenant
- \* Zoned IN2 Light Industrial with a total land area of 2,795 sqm
- $^{\star}$  Total warehouse area including office and mezzanine approx 920 sqm plus detached of work shop of 96sqm
- \* 8 Tonne overhead Crane
- \* 15 On Site Parking Spaces and excellent truck access