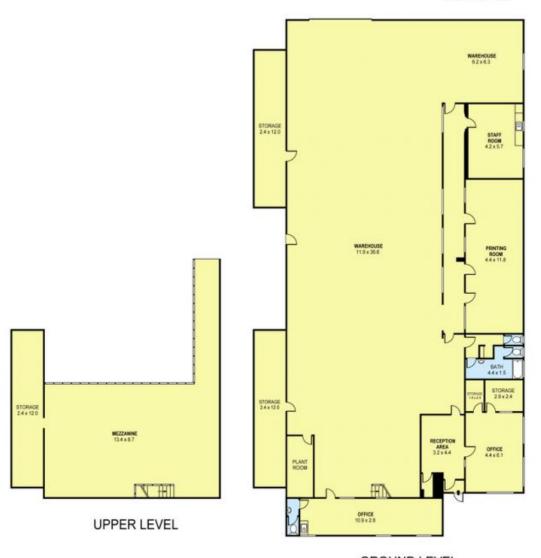

- \* 5 year lease with a 5 year option (Commenced 1st July 2016)
- \* Rental Return \$88,000 plus GST p.a
- \* Council and water rates paid by tenant
- \* Zoned IN2 Light Industrial with a total land area of 2,795 sqm
- $^{\star}$  Total warehouse area including office and mezzanine approx 920 sqm plus detached of work shop of 96sqm
- \* 8 Tonne overhead Crane
- \* 15 On Site Parking Spaces and excellent truck access

Danny Mojanovski 0424 163 173

(LREA)

DETACHED

**GROUND LEVEL** 

SCALE (METRES)

PLANS SHOWN ONLY INDICATIVE OF LAYOUT. DIMENSIONS ARE APPROXIMATE.

1NT : 920m²

DETACHED : 96m²