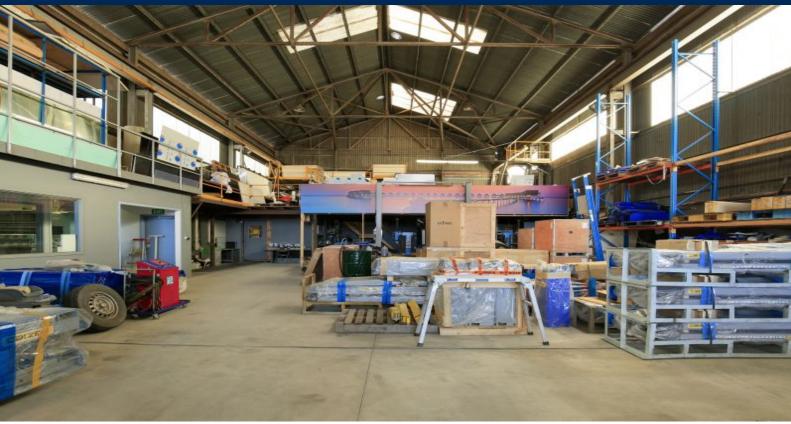

## INDUSTRIAL WAREHOUSE

A fantastic opportunity presented for the astute investor or owner occupier to secure a high clearance industrial warehouse/office plus hard stand area.

Conveniently located in close proximity of Blue Scope Steel, Port Kembla Harbour, and within Unanderra Industrial Estate.

- \* 5 year lease with a 5 year option (Commenced 1st July 2016)
- \* Rental Return \$88,000 plus GST p.a
- \* Council and water rates paid by tenant
- \* Zoned IN2 Light Industrial with a total land area of 2,795 sqm
- $^{\star}$  Total warehouse area including office and mezzanine approx 920 sqm plus detached of work shop of 96sqm
- \* 8 Tonne overhead Crane
- \* 15 On Site Parking Spaces and excellent truck access