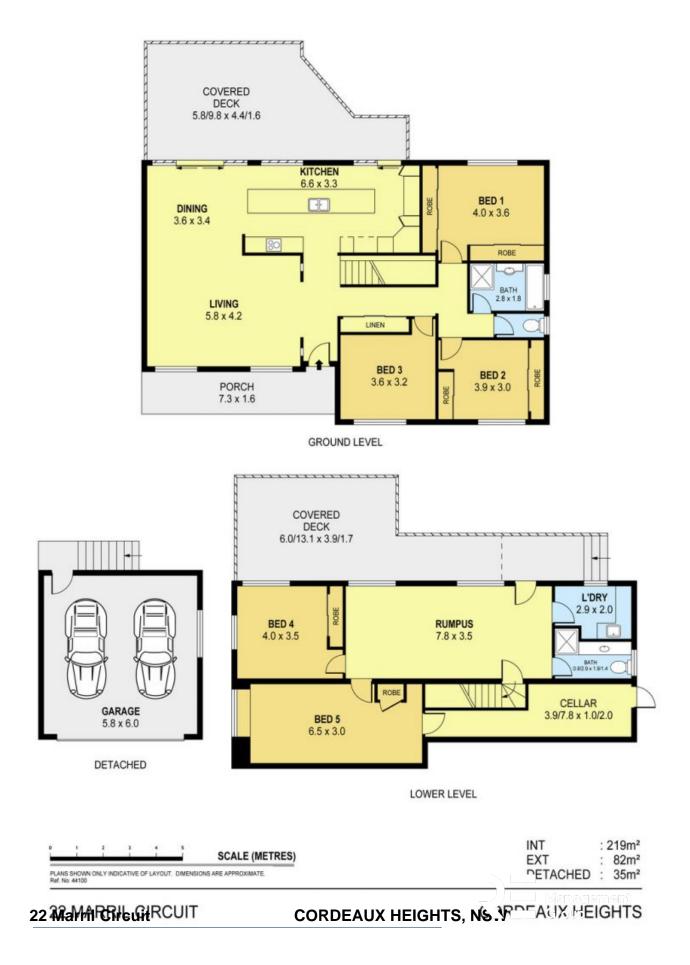

\* The generously proportioned living and dining areas flow out onto a covered deck perfect for entertaining

\* Established gardens

\* Kitchen fitted with Caesar-stone benches, quality stainless steel appliances

\* Exceptional storage throughout including built-ins to all bedrooms

\* Lower level features two bedrooms, living area, bathroom and covered deck

\* Wine Cellar & Storage

\* Double garage

Danny 0424 163 173 (LREA)