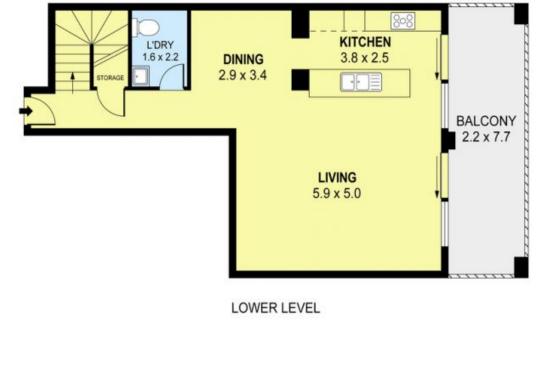

Council Rates:\$1,212.00/year (approx)Water Rates:\$711.00/year (approx)Strata Rates:\$4,618.00/year (approx)

2

Danny 0424 163 173 (LREA) Mojano Diskina Mojanovski

UPPER LEVEL

 0
 1
 2
 3
 4
 5
 INT : 122m<sup>2</sup>

 PLANS SHOWN ONLY INDICATIVE OF LAYOUT. DIMENSIONS ARE APPROXIMATE.
 EXT : 32m<sup>2</sup>