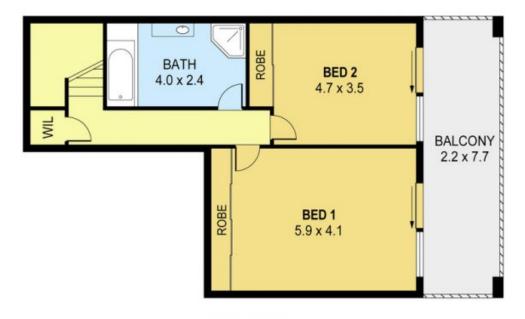

Council Rates:\$1,212.00/year (approx)Water Rates:\$711.00/year (approx)Strata Rates:\$4,618.00/year (approx)

2

Danny 0424 163 173 (LREA) Mojano Diskina Mojanovski

UPPER LEVEL

 0
 1
 2
 3
 4
 5
 INT : 122m<sup>2</sup>

 PLANS SHOWN ONLY INDICATIVE OF LAYOUT. DIMENSIONS ARE APPROXIMATE.
 EXT : 32m<sup>2</sup>