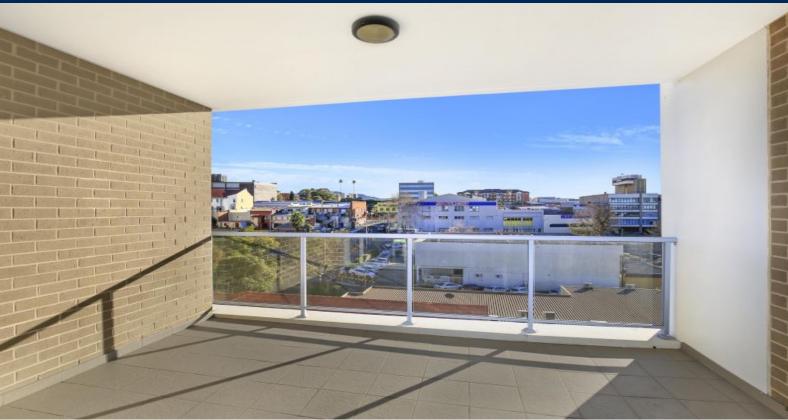

## Inner City Apartment

This furnished inner city apartment is just moments from Wollongong CBD, train station, free shuttle and bus route, cafes.

- Oversized windows and glass doors
- Quality kitchen boasts stainless appliances, breakfast bar
- Sunlit master bedroom with ensuite
- Full bathroom, large built-in wardrobes, internal laundry
- High ceilings and superb light access throughout
- Intercom entry, external gas outlet, secure single parking
- Semi furnished or unfurnished