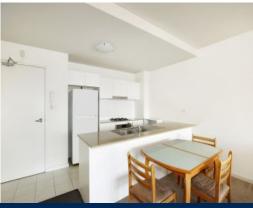

## Inner City Apartment

This furnished inner city apartment is just moments from Wollongong CBD, train station, free shuttle and bus route, cafes.

- Oversized windows and glass doors
- Quality kitchen boasts stainless appliances, breakfast bar
- Sunlit master bedroom with ensuite
- Full bathroom, large built-in wardrobes, internal laundry
- High ceilings and superb light access throughout
- Intercom entry, external gas outlet, secure single parking
- Semi furnished or unfurnished