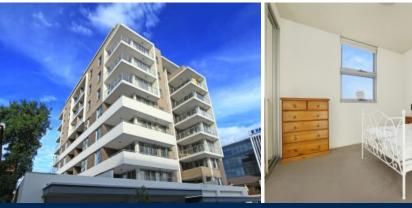

## Inner City Apartment

This furnished inner city apartment is just moments from Wollongong CBD, train station, free shuttle and bus route, cafes.

- Oversized windows and glass doors
- Quality kitchen boasts stainless appliances, breakfast bar
- Sunlit master bedroom with ensuite
- Full bathroom, large built-in wardrobes, internal laundry
- High ceilings and superb light access throughout
- Intercom entry, external gas outlet, secure single parking
- Semi furnished or unfurnished