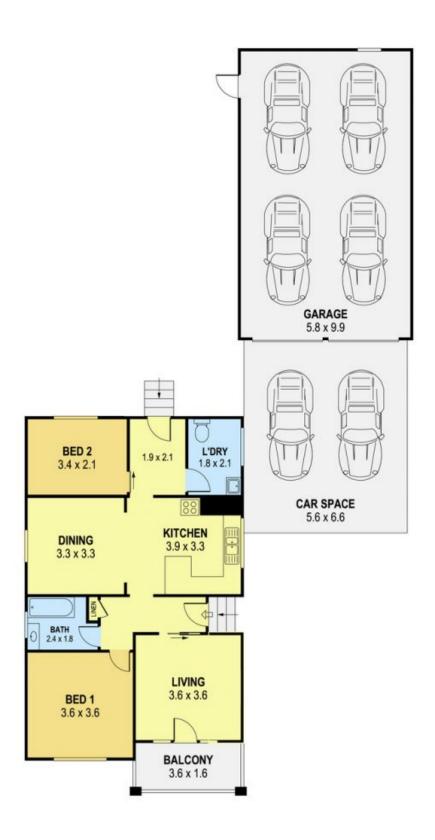

## **Invest or Occupy**

Set on a level 632sqm block with over 15m frontage, this property has potential for further development.

Retaining many of it's original features and with well maintained interiors, this property provides scope to add value. Featuring two bedrooms, separate lounge and dining, kitchen, bathroom and internal laundry. A four car garage, carport and located in close proximity to many lifestyle conveniences.

• Level 632sqm block with over 15m frontage

• Ornate cornices, period details

• Potential to renovate or develop (STCA)

• Four Car Garage & Carport

**Danny** 0424 163 173

Mojano Dikina Mojanovski

SCALE (METRES)

PLANS SHOWN ONLY INDICATIVE OF LAYOUT. DIMENSIONS ARE APPROXIMATE.