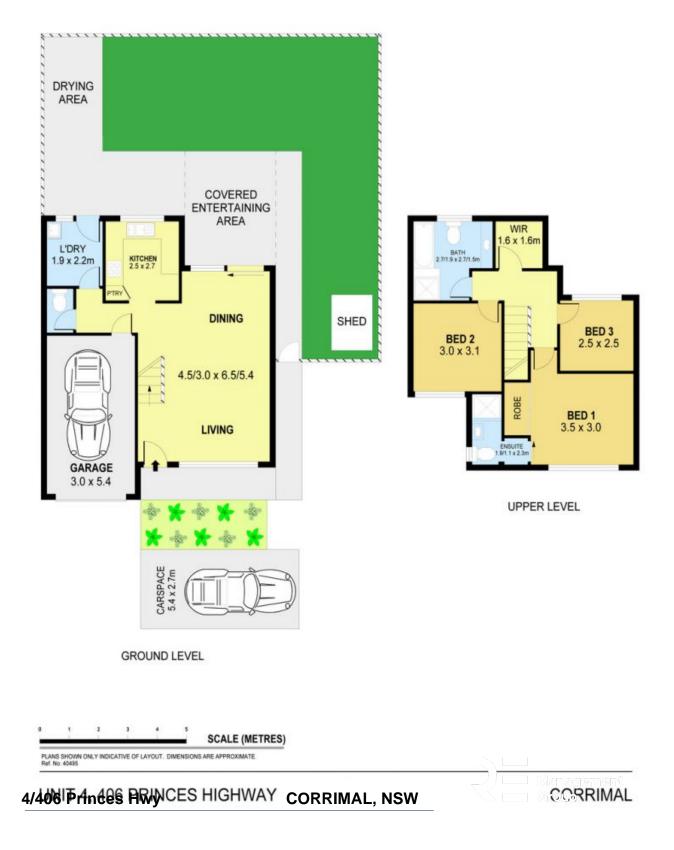

## Lifestyle or Investment Opportunity

Peacefully set back from the road, this well presented townhouse is within minutes to shopping centres, schools, beaches and public transport. Offering an open plan living and dining area, a modern kitchen, timber floors, air conditioning, internal laundry, third toilet, garage, additional car space, and a private sunny courtyard. Upstairs boasts three bedrooms, main with ensuite and BIW, bathroom, and walk-in linen cupboard that can easily be converted to a study. Outstanding prospect for first home buyers or investors alike.