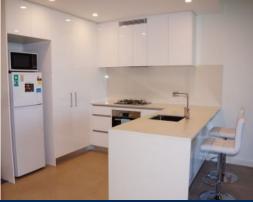

Stylishly appointed with stainless steel appliances, stone bench tops, high ceilings and an open plan living area that opens out to a large covered balcony overlooking the park and ocean. Additional features include video intercom, ducted air conditioning, clothes dryer and secure lock-up garage.