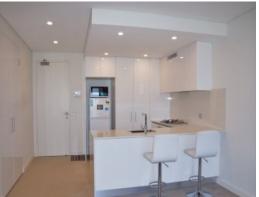

Stylishly appointed with stainless steel appliances, stone bench tops, high ceilings and an open plan living area that opens out to a large covered balcony overlooking the park and ocean. Additional features include video intercom, ducted air conditioning, clothes dryer and secure lock-up garage.