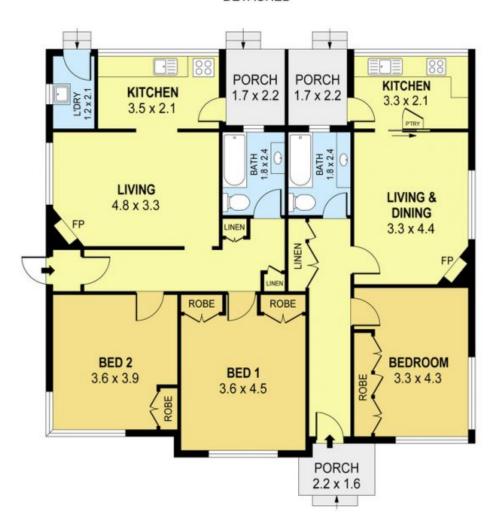

**Danny Mojano Da** 0424 163 173 **(LREA)** 

Mojano Dikina Mojanovski

DETACHED

0 1 2 3 4 5
SCALE (METRES)
PLANS SHOWN ONLY INDICATIVE OF LAYOUT. DIMENSIONS ARE APPROXIMATE.
Ref. No. 36245

INT : 124m² EXT : 11m² DETACHED : 29m²