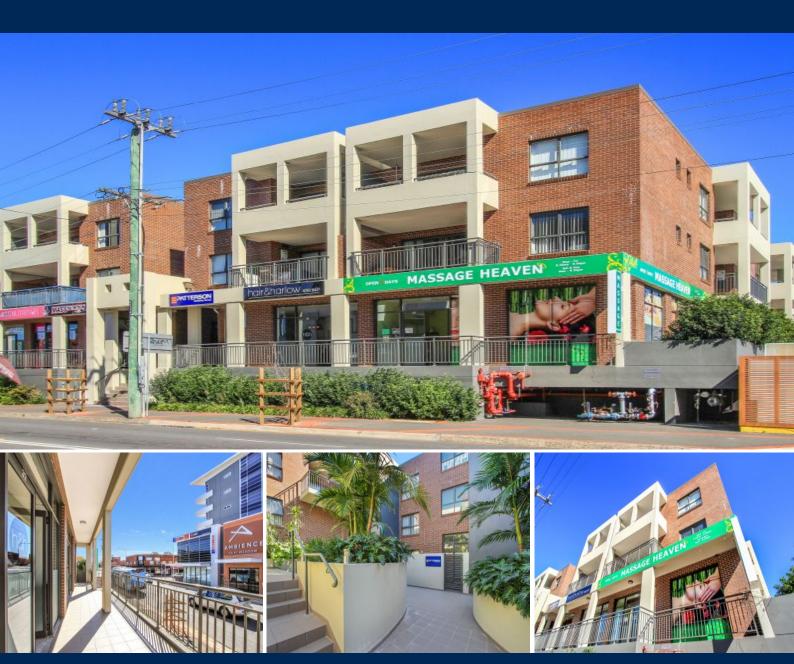

## 32/51-59 Princes Hwy FAIRY MEADOW, NSW

## Commercial Investment Opportunity

The Avenue is positioned at the busy intersection of Princes Highway, Guest Avenue and Elliotts Road, with neighbouring businesses such as Coles, Woolworths, Aldi and offers an exciting opportunity to be a part of Fairy Meadow's retail precinct.

The complex comprises a mixed use development with high ceilings and main street frontage.

Currently used as a hair salon with 5 x 5 year lease.

Rent \$29,878 pa

Outgoings-Council Rates \$866.04 pa, Strata Levy \$582 per qtr, Water Rates \$709 pa