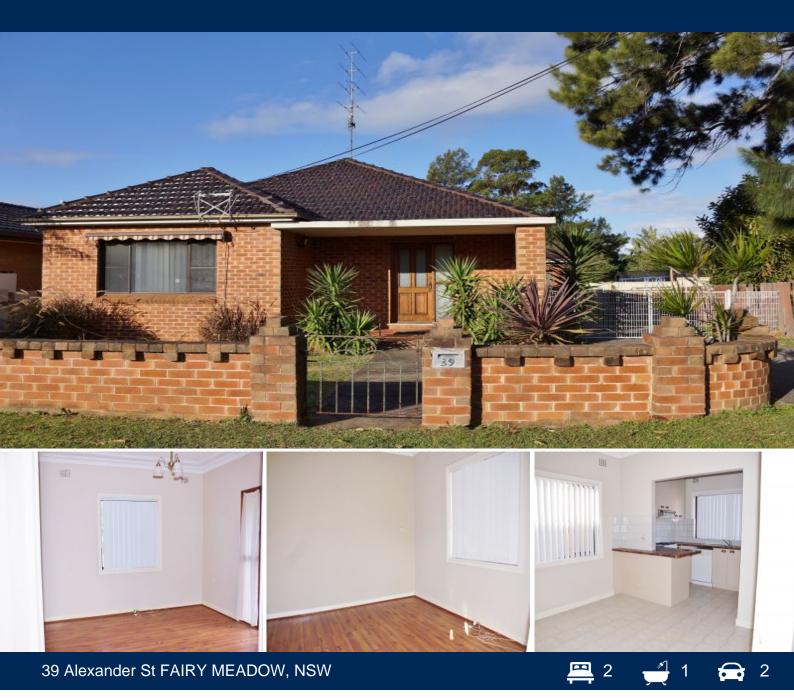

## CHARMING FAMILY HOME

This charming home features two bedrooms, BIW, separate living and dining, a good size kitchen with gas cook top and dishwasher, high ceilings, polished timber floors and sun room with BIW. Double garage with remote, storage room and laundry. Fully fenced and level rear yard. This property features a one bedroom granny flat with shower and toilet, kitchenette, and living area. Ideal for the extended family, in-law accommodation or teen retreat.

Close to schools, parks, shops and public transport.

Danny 0424 163 173 (LREA) Mojano Dikana Mojanovski

www.remg.com.au