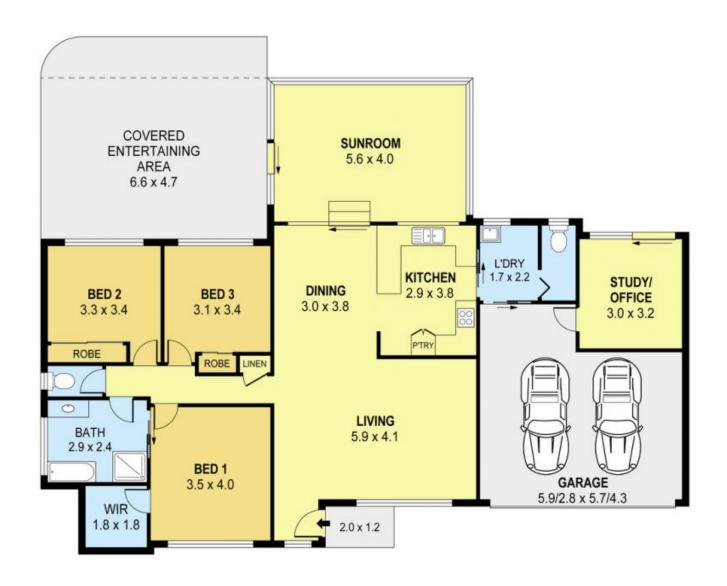

0424 163 173 **(LREA)** 

0 1 2 3 4 5

SCALE (METRES)

PLANS SHOWN ONLY INDICATIVE OF LAYOUT. DIMENSIONS ARE APPROXIMATE.

Ref. No. 34059

INT: 143m² EXT: 41m² GARAGE: 30m²