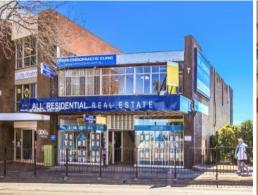

## 3/306 Crown St WOLLONGONG, NSW

## Commercial Office Suite

Ideally located in the Wollongong CBD, this property is being offered for the first time in over 30 years.

Close proximity to Wollongong Hospital Opposite Wollongong Train Station Currently used as Chiropractic Practice Large Reception Area Multiple Consulting Rooms Storage Area Lunch Room/Kitchen Male & Female amenities Includes Two Basement Car Parking Spaces Currently tenanted on a monthly basis until November 2015 Zoned B3