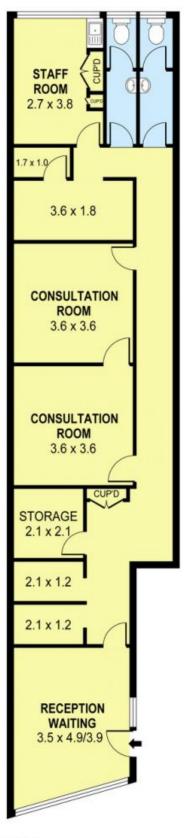

## Commercial Office Suite

Ideally located in the Wollongong CBD, this property is being offered for the first time in over 30 years.

Close proximity to Wollongong Hospital Opposite Wollongong Train Station Currently used as Chiropractic Practice Large Reception Area Multiple Consulting Rooms Storage Area Lunch Room/Kitchen Male & Female amenities Includes Two Basement Car Parking Spaces Currently tenanted on a monthly basis until November 2015 Zoned B3

**Danny** 

Mojanovski

0424 163 173 **(LREA)** 

PLANS SHOWN ONLY INDICATIVE OF LAYOUT. DIMENSIONS ARE APPROXIMATE.

Ref. No. 34079

INT: 103m<sup>2</sup>