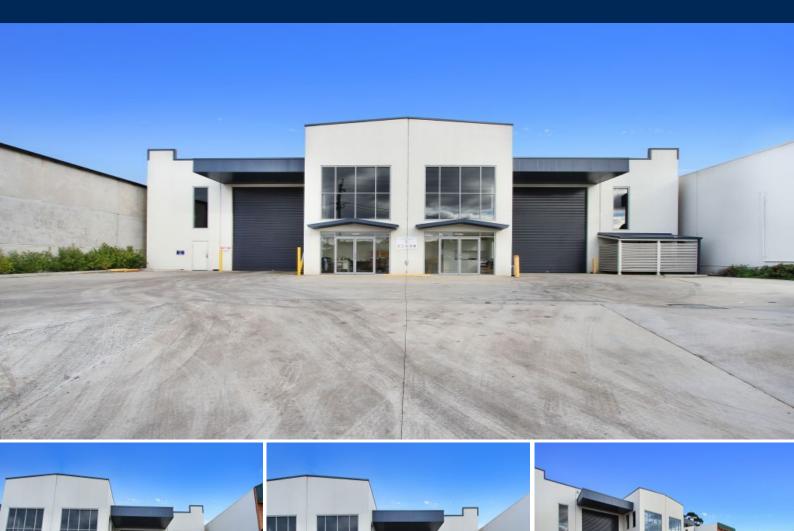

## **UNDER CONTRACT**

A fantastic opportunity for the astute investor to secure a high exposure, modern industrial warehouse with long term national tenant. Located in close proximity to Blue Scope Steel, Port Kembla Harbour and M1 Freeway.

10 year Lease with 5 + 5 year Option (Commenced 5th Nov 2012)
Nett Rental Return \$109,145 p.a
Zoned IN2 Light Industrial
Floor area of approx 600 sqm
Mezzanine approx 36 sqm
Large Purpose Built 225 sqm Cool Room with 2 Loading Bays
10 On Site Parking Spaces
High Roller Door Access
Air-Conditioned Office space