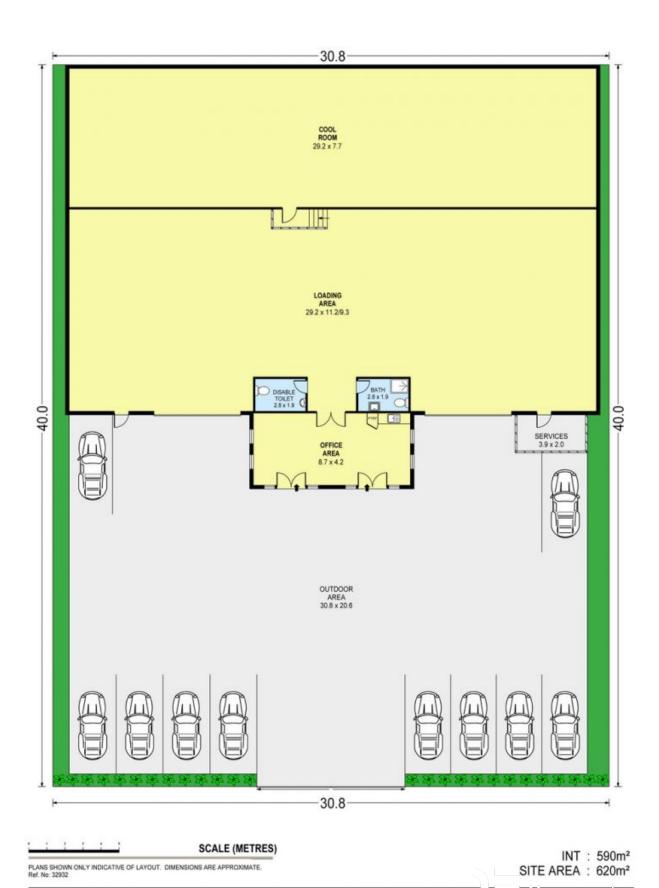

10 year Lease with 5 + 5 year Option (Commenced 5th Nov 2012)
Nett Rental Return \$109,145 p.a
Zoned IN2 Light Industrial
Floor area of approx 600 sqm
Mezzanine approx 36 sqm
Large Purpose Built 225 sqm Cool Room with 2 Loading Bays
10 On Site Parking Spaces
High Roller Door Access
Air-Conditioned Office space