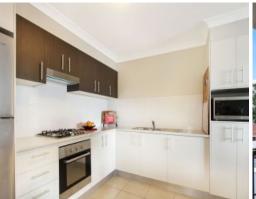

## Investment Opportunity

This apartment features combined living and dining areas that flow out to a balcony with escarpment views. A modern kitchen with stainless steel appliances, two bedrooms each with built in wardrobes and ensuite to main, and a sleek modern bathroom. Also features an Internal laundry and a secure car space.