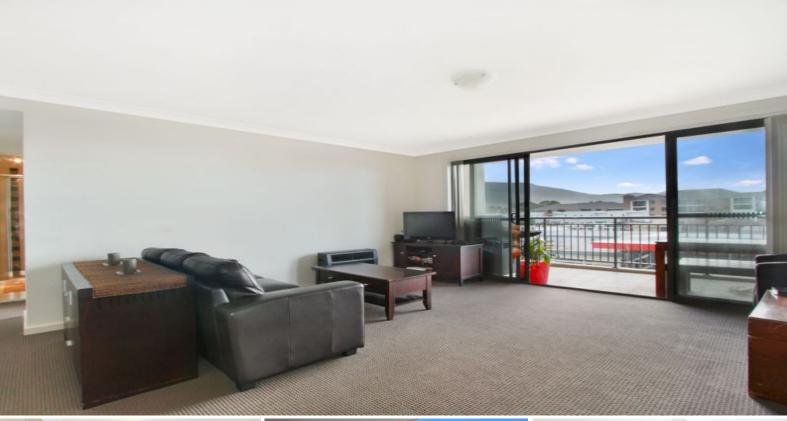

## Investment Opportunity

This apartment features combined living and dining areas that flow out to a balcony with escarpment views. A modern kitchen with stainless steel appliances, two bedrooms each with built in wardrobes and ensuite to main, and a sleek modern bathroom. Also features an Internal laundry and a secure car space.