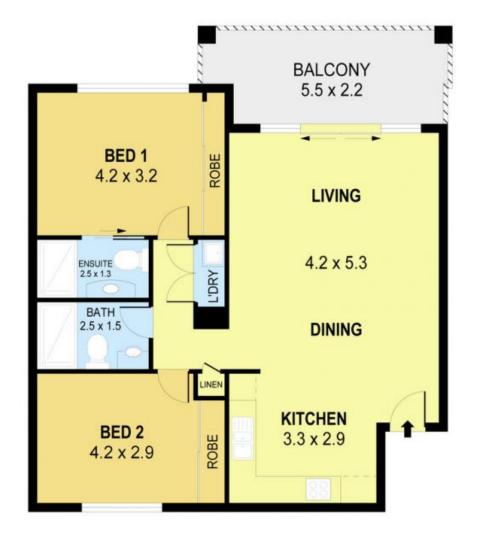

## Investment Opportunity

This apartment features combined living and dining areas that flow out to a balcony with escarpment views. A modern kitchen with stainless steel appliances, two bedrooms each with built in wardrobes and ensuite to main, and a sleek modern bathroom. Also features an Internal laundry and a secure car space.

0424 163 173 (LREA)

**DETACHED** 

0 1 2 3

SCALE (METRES)

PLANS SHOWN ONLY INDICATIVE OF LAYOUT. DIMENSIONS ARE APPROXIMATE.

INT : 76m² EXT : 11m²

CAR SPACE: 13m<sup>2</sup>

FAIRY MEADOW