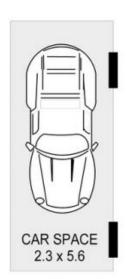

## Investment Opportunity

This apartment features combined living and dining areas that flow out to a balcony with escarpment views. A modern kitchen with stainless steel appliances, two bedrooms each with built in wardrobes and ensuite to main, and a sleek modern bathroom. Also features an Internal laundry and a secure car space.

0424 163 173 (LREA)

**DETACHED** 

0 1 2 3

SCALE (METRES)

PLANS SHOWN ONLY INDICATIVE OF LAYOUT. DIMENSIONS ARE APPROXIMATE.

INT : 76m² EXT : 11m²

CAR SPACE: 13m<sup>2</sup>

FAIRY MEADOW