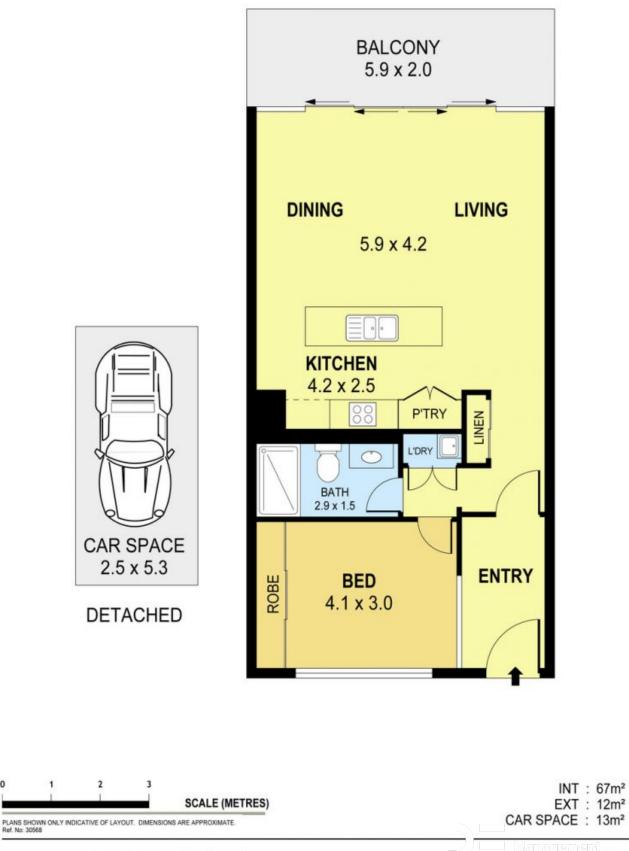

## Modern Apartment with Views

Stylish and contemporary, this apartment features combined living and dining areas that flow out to a terrace with ocean and escarpment views. A chic, modern kitchen with stone bench tops and stainless steel appliances, a double size bedroom with built in wardrobe and a sleek modern bathroom. Also features an Internal laundry and a secure car space.