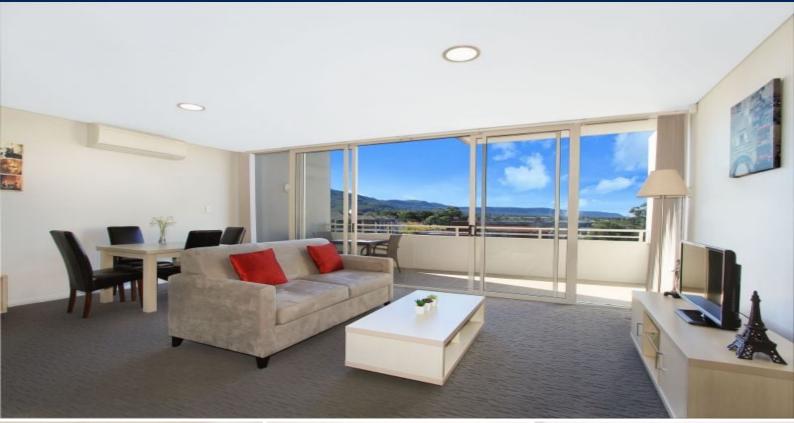

## Modern Apartment with Views

Stylish and contemporary, this apartment features combined living and dining areas that flow out to a terrace with ocean and escarpment views. A chic, modern kitchen with stone bench tops and stainless steel appliances, a double size bedroom with built in wardrobe and a sleek modern bathroom. Also features an Internal laundry and a secure car space.

Perfectly positioned only metres from Fairy Meadow restaurant, cafe and retail precinct and opposite Wollongong's free shuttle service. An excellent lifestyle or investment opportunity minutes from the beach, UOW Innovation Campus and Wollongong CBD.