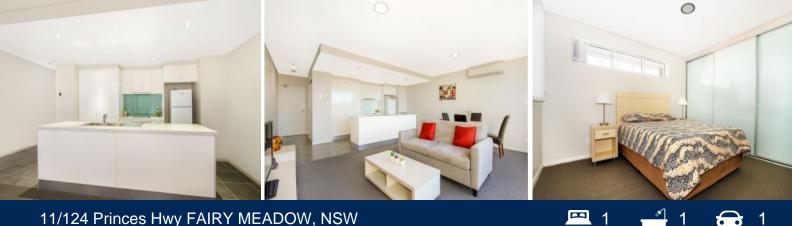

## Modern Apartment with Views

Stylish and contemporary, this apartment features combined living and dining areas that flow out to a terrace with ocean and escarpment views. A chic, modern kitchen with stone bench tops and stainless steel appliances, a double size bedroom with built in wardrobe and a sleek modern bathroom. Also features an Internal laundry and a secure car space.

Perfectly positioned only metres from Fairy Meadow restaurant, cafe and retail precinct and opposite Wollongong's free shuttle service. An excellent lifestyle or investment opportunity minutes from the beach, UOW Innovation Campus and Wollongong CBD.