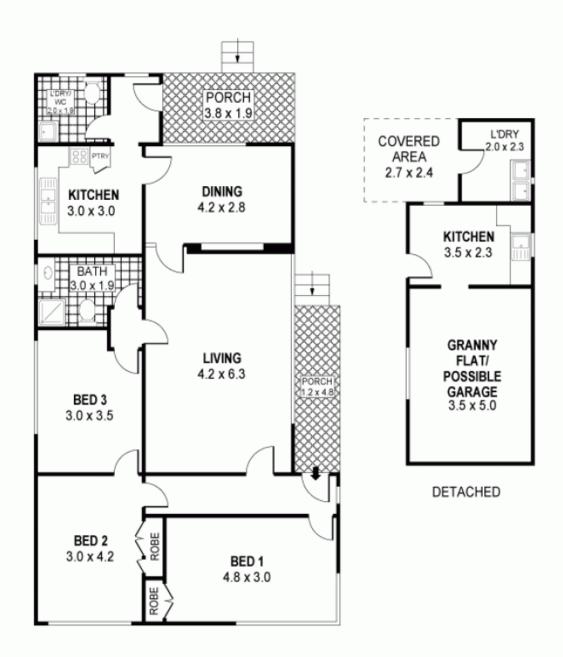

## **GREAT FAMILY HOME**

This well maintained three bedroom property is set on a level block close to schools, shops, transport and parks. This home offers lounge and separate dining as well as a lock up garage that is currently used as a self-contained granny flat. Move in right away, or ideal as an investment in this sought after area.

Diana Mojanovski

Danny

Mojanovski

0424 163 173 **(LREA)** 

PLANS SHOWN ONLY INDICATIVE OF LAYOUT. DIMENSIONS ARE APPROXIMATE.

INT : 112m² EXT : 10m²

OIJTBUILDING: 31m<sup>2</sup>

300BallotoskR STREET