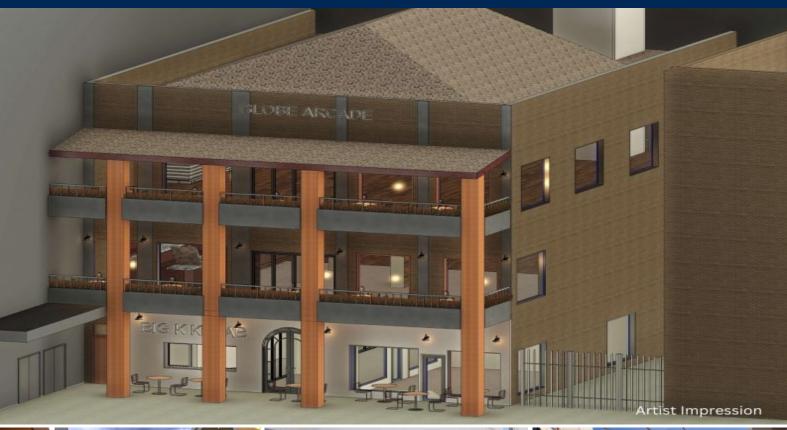

## 6 Globe Lane WOLLONGONG, NSW

## **EXCEPTIONAL ENTERTAINMENT HUB**

Located in the heart of Wollongong with high traffic area presence, nostalgic history and highly appealing character, 'The Globe Arcade' is an opportunity not to be missed. Boasting excellent exposure, this iconic arcade is located within Wollongong Central CBD shopping and entertainment precinct, and is nestled among major retail outlets and Wollongong's famous Eat Street markets. Various shop sizes and an abundance of potential over 3 levels. Suitable for many business types including entertainment, eateries, boutiques and more.