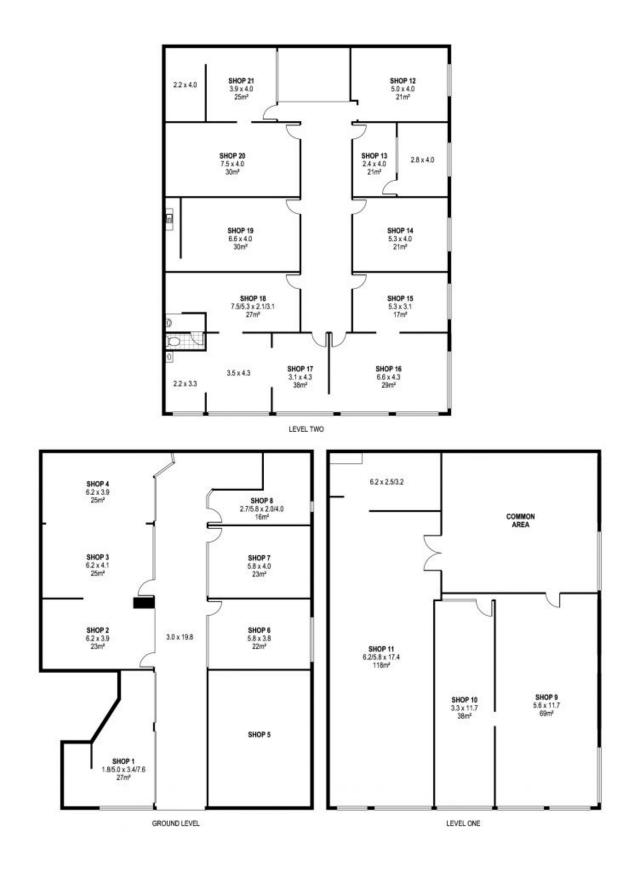

Ground floor shops available as follows:

Shop 1 - LEASED

Shop 2

Shop 3

Council Rates: \$0.00/year (approx)
Water Rates: \$0.00/year (approx)
Strata Rates: \$0.00/year (approx)