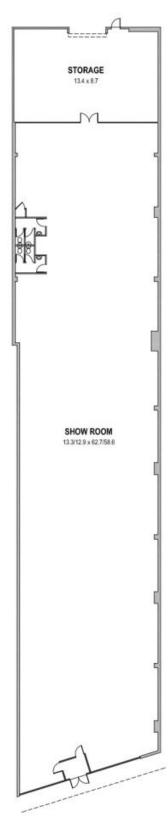

With a total floor area of approx 935sqm, high traffic exposure and ample customer parking, this property has the benefit of being able to accommodate various business types such as retails, bulky goods wholesale/showroom and more.

## Danny Mojanovski Melissa Lott

0424163173

0424939178

Unit 1, 139 King Street, Warrawong, NSW Commerical Area: 947 m² (approx.)