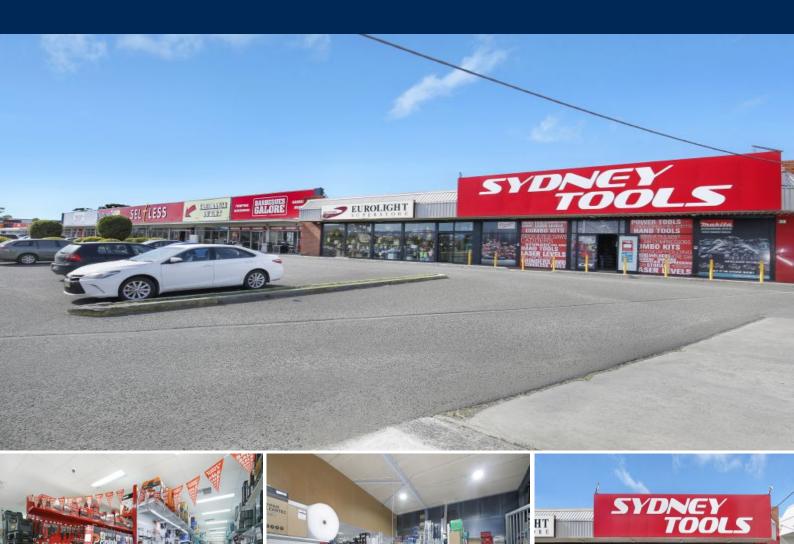

## 1/139 King St WARRAWONG, NSW

## MAJOR OUTLET OPPORTUNITY WITH HIGH EXPOSURE

This retail showroom offers a prime location for your business and is nestled among many major retail chaim stores including Harvey Norman, Nick Scali, Domain, BCF & more. It is the 'go to' shopping precinct for most Illawarra residents.

With a total floor area of approx 935sqm, high traffic exposure and ample customer parking, this property has the benefit of being able to accommodate various business types such as retails, bulky goods wholesale/showroom and more.

? Suitable for a wide variety of occupiers

? High exposure signage

Council Rates: \$0.00/year (approx)
Water Rates: \$0.00/year (approx)
Strata Rates: \$0.00/year (approx)