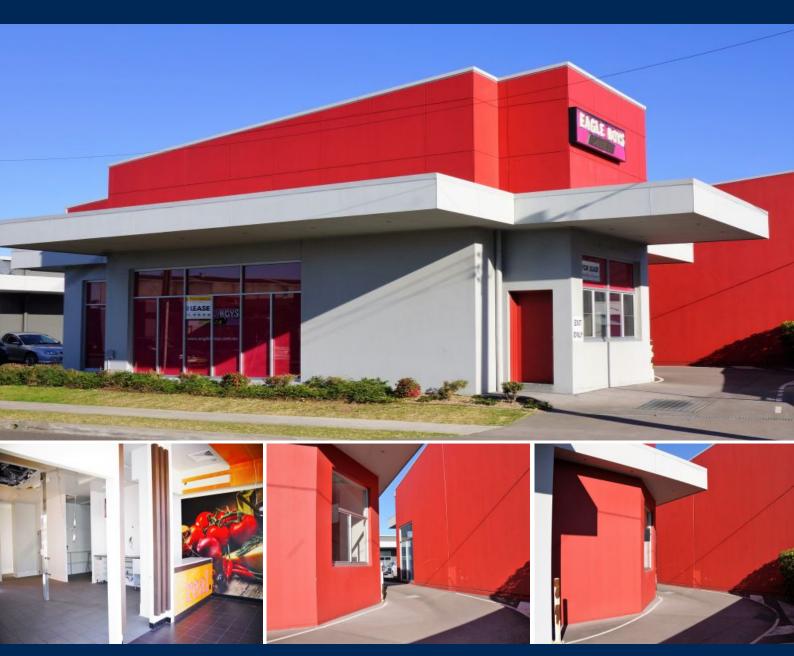

## 3/417-421 Princes Hwy CORRIMAL, NSW

## Drive-thru Take-Away Opportunity

Purpose built premises with drive-thru feature would suit a variety of food retailers. The current fitout is food compliant and possesses a cool room, grease trap, gas and fully ducted air conditioning. The premises is located on the Princes Highway with high passing traffic, adjacent to a busy 24/7 Gym.

## Features include:

- \* Drive-thru facility
- \* Partial fitout that is food compliant with grease trap and gas
- \* Full facade signage rights
- \* Full glass frontage with great exposure to Princes Highway
- \* Adjacent to one of Wollongong's busiest gyms
- \* Modern building