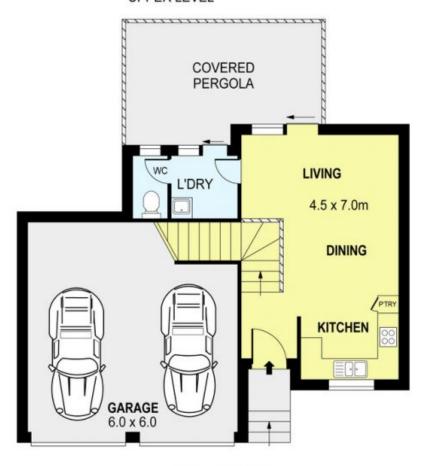

## Features include:

- Three bedrooms with BIW's
- Open plan living and dining area
- Covered alfresco dining area
- Internal laundry with second toilet

Danny Mojanovski

0424 163 173 (LREA)

## **UPPER LEVEL**

**GROUND LEVEL** 

 $\begin{array}{c} \text{INT} : 78\text{m}^2 \\ \text{EXT} : 18\text{m}^2 \\ \text{GARAGE} : 36\text{m}^2 \end{array}$