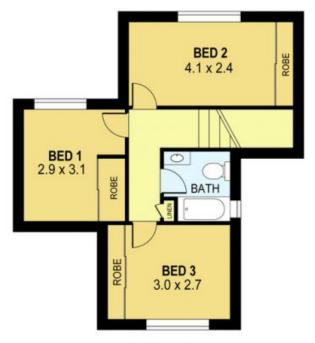

## Features include:

- Three bedrooms with BIW's
- Open plan living and dining area
- Covered alfresco dining area
- Internal laundry with second toilet

Danny Mojanovski

0424 163 173 (LREA)

## **UPPER LEVEL**

**GROUND LEVEL** 

 $\begin{array}{c} \text{INT} : 78\text{m}^2 \\ \text{EXT} : 18\text{m}^2 \\ \text{GARAGE} : 36\text{m}^2 \end{array}$